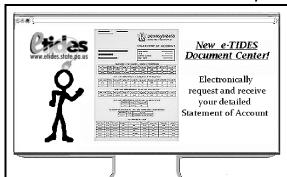

## You asked; we listened...

Business taxpayers and tax practitioners now have the ability to electronically request and receive a more detailed version of the Statement of Account (e-SOA) in PDF format.

#### What this means...

You can logon to e-TIDES and request an e-SOA at any time. It will be made available in the new **e-TIDES Document Center** the next business day.

### Find out more...

The exact steps needed to access the new functionality in the **e-TIDES Document Center** varies slightly based on your current access. Here's how you can learn more:

- Visit the *Get Assistance* section in e-TIDES for step-by-step instructions on getting setup to electronically request an e-SOA.
- Scan a QR code below with your smartphone to link to e-TIDES or the e-SOA instructional documents.